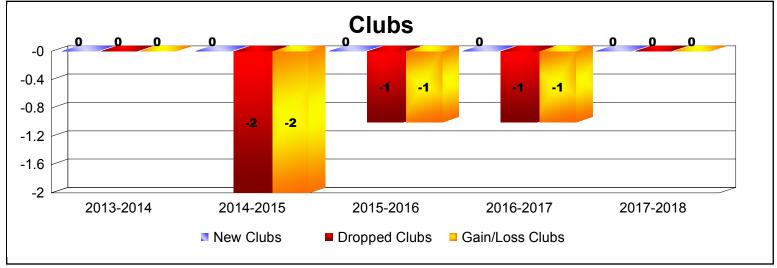

District 105SW As of June 2018 Cumulative

| Year      | New<br>Clubs | Dropped<br>Clubs | Gain/<br>Loss<br>Clubs | New<br>Members | Charter<br>Members | Reinstate<br>Members | Transfer<br>Members | Total<br>Member<br>Added | Total<br>Members<br>Dropped | Gain/<br>Loss<br>Members |
|-----------|--------------|------------------|------------------------|----------------|--------------------|----------------------|---------------------|--------------------------|-----------------------------|--------------------------|
| 2013-2014 | 0            | 0                | 0                      | 104            | 0                  | 2                    | 11                  | 117                      | -139                        | -22                      |
| 2014-2015 | 0            | -2               | -2                     | 110            | 0                  | 3                    | 19                  | 132                      | -167                        | -35                      |
| 2015-2016 | 0            | -1               | -1                     | 108            | 0                  | 3                    | 18                  | 129                      | -161                        | -32                      |
| 2016-2017 | 0            | -1               | -1                     | 106            | 2                  | 4                    | 10                  | 122                      | -140                        | -18                      |
| 2017-2018 | 0            | 0                | 0                      | 124            | 0                  | 11                   | 16                  | 151                      | -168                        | -17                      |
| Average   | 0            | -1               | -1                     | 110            | 0                  | 5                    | 15                  | 130                      | -155                        | -25                      |