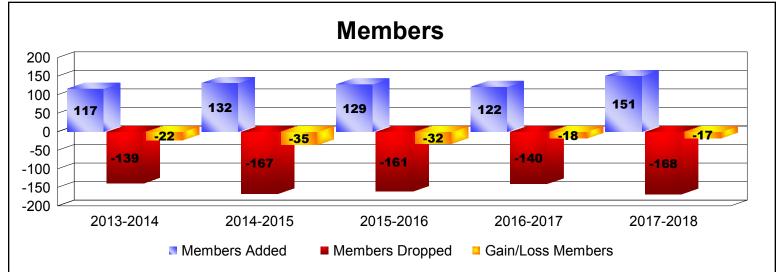

District 105SW As of June 2018 Cumulative

| Year      | New<br>Clubs | Dropped<br>Clubs | Gain/<br>Loss<br>Clubs | New<br>Members | Charter<br>Members | Reinstate<br>Members | Transfer<br>Members | Total<br>Member<br>Added | Total<br>Members<br>Dropped | Gain/<br>Loss<br>Members |
|-----------|--------------|------------------|------------------------|----------------|--------------------|----------------------|---------------------|--------------------------|-----------------------------|--------------------------|
| 2013-2014 | 0            | 0                | 0                      | 104            | 0                  | 2                    | 11                  | 117                      | -139                        | -22                      |
| 2014-2015 | 0            | -2               | -2                     | 110            | 0                  | 3                    | 19                  | 132                      | -167                        | -35                      |
| 2015-2016 | 0            | -1               | -1                     | 108            | 0                  | 3                    | 18                  | 129                      | -161                        | -32                      |
| 2016-2017 | 0            | -1               | -1                     | 106            | 2                  | 4                    | 10                  | 122                      | -140                        | -18                      |
| 2017-2018 | 0            | 0                | 0                      | 124            | 0                  | 11                   | 16                  | 151                      | -168                        | -17                      |
| Average   | 0            | -1               | -1                     | 110            | 0                  | 5                    | 15                  | 130                      | -155                        | -25                      |